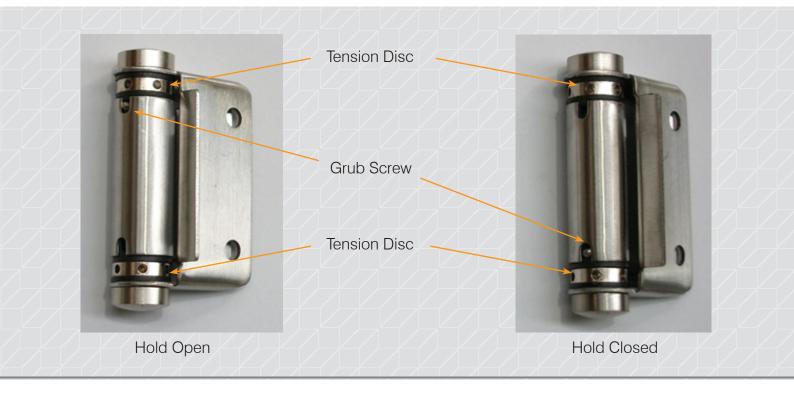

## 209 SS Hinge Conversion

Note: Hold Open has the grub screw on the top, and the Hold Closed has the grub screw on the bottom.

To convert the 209SS hinges from Hold Open to Hold Closed and vice a versa, all that is needed is to move the small grub screw from one end to the other.

After removing the grub screw slowly turn the tension disk on the opposite end until you can see the threaded hole for the grub screw to screw into and insert the grub screw, taking care not to over tighten or cross thread the grub screw.